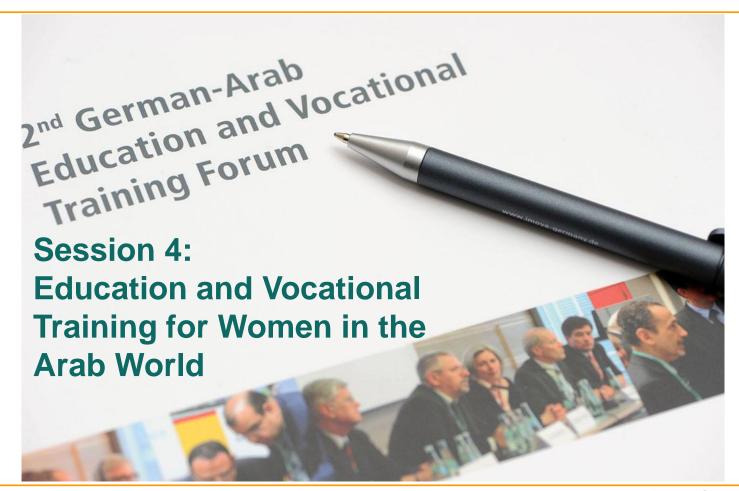

October 12th - 13th, 2010 in Berlin

Left to right:

H.E. Dr. Zainab bint Ali bin Said Al Qasmiah Ambassador

Sultanate of Oman, Germany

Dr. Gabi Kratochwil

General Manager CrossCultures, Germany

Sonia Zoghlami